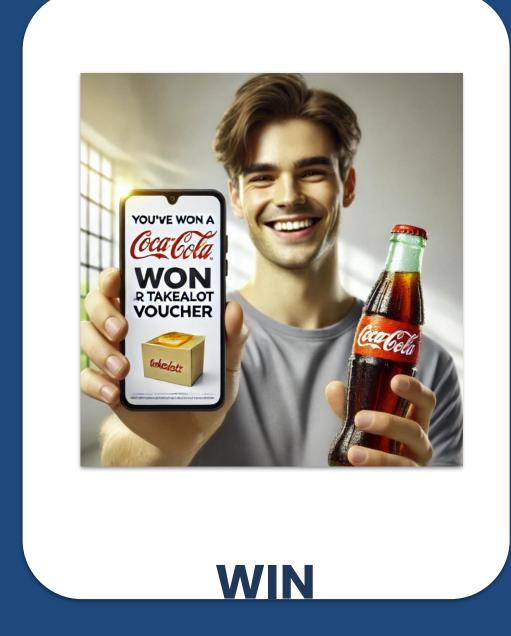

## "Ooh, I could win something really cool, let me buy this!"

**SCAN** 

**SEND** 