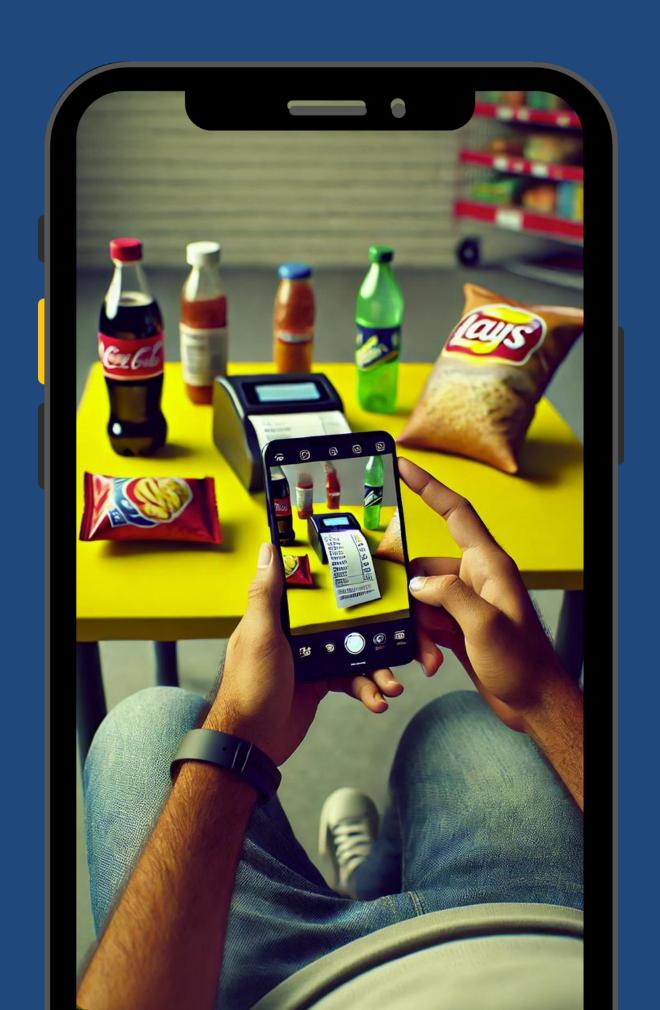

## How it works in-store?

## "Ooh, I could win something really cool, let me buy this!"

**SCAN** 

**SEND** 