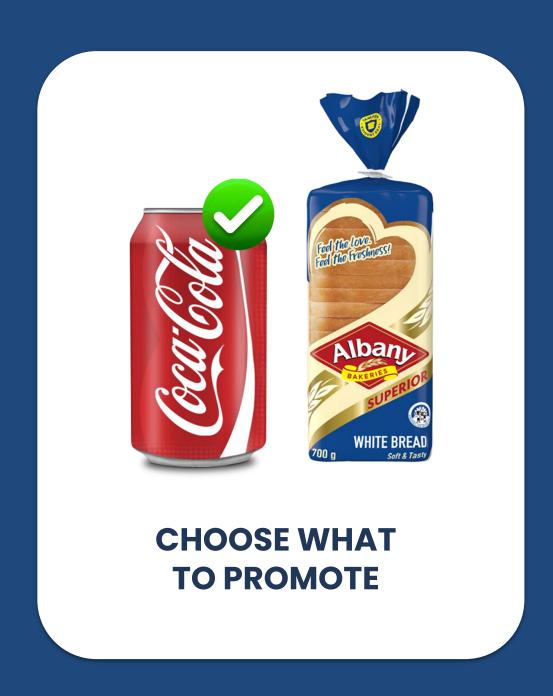

# Easily launch your own campaign.

## "Let's use Smartslip to build an <u>award</u> winning campaign"