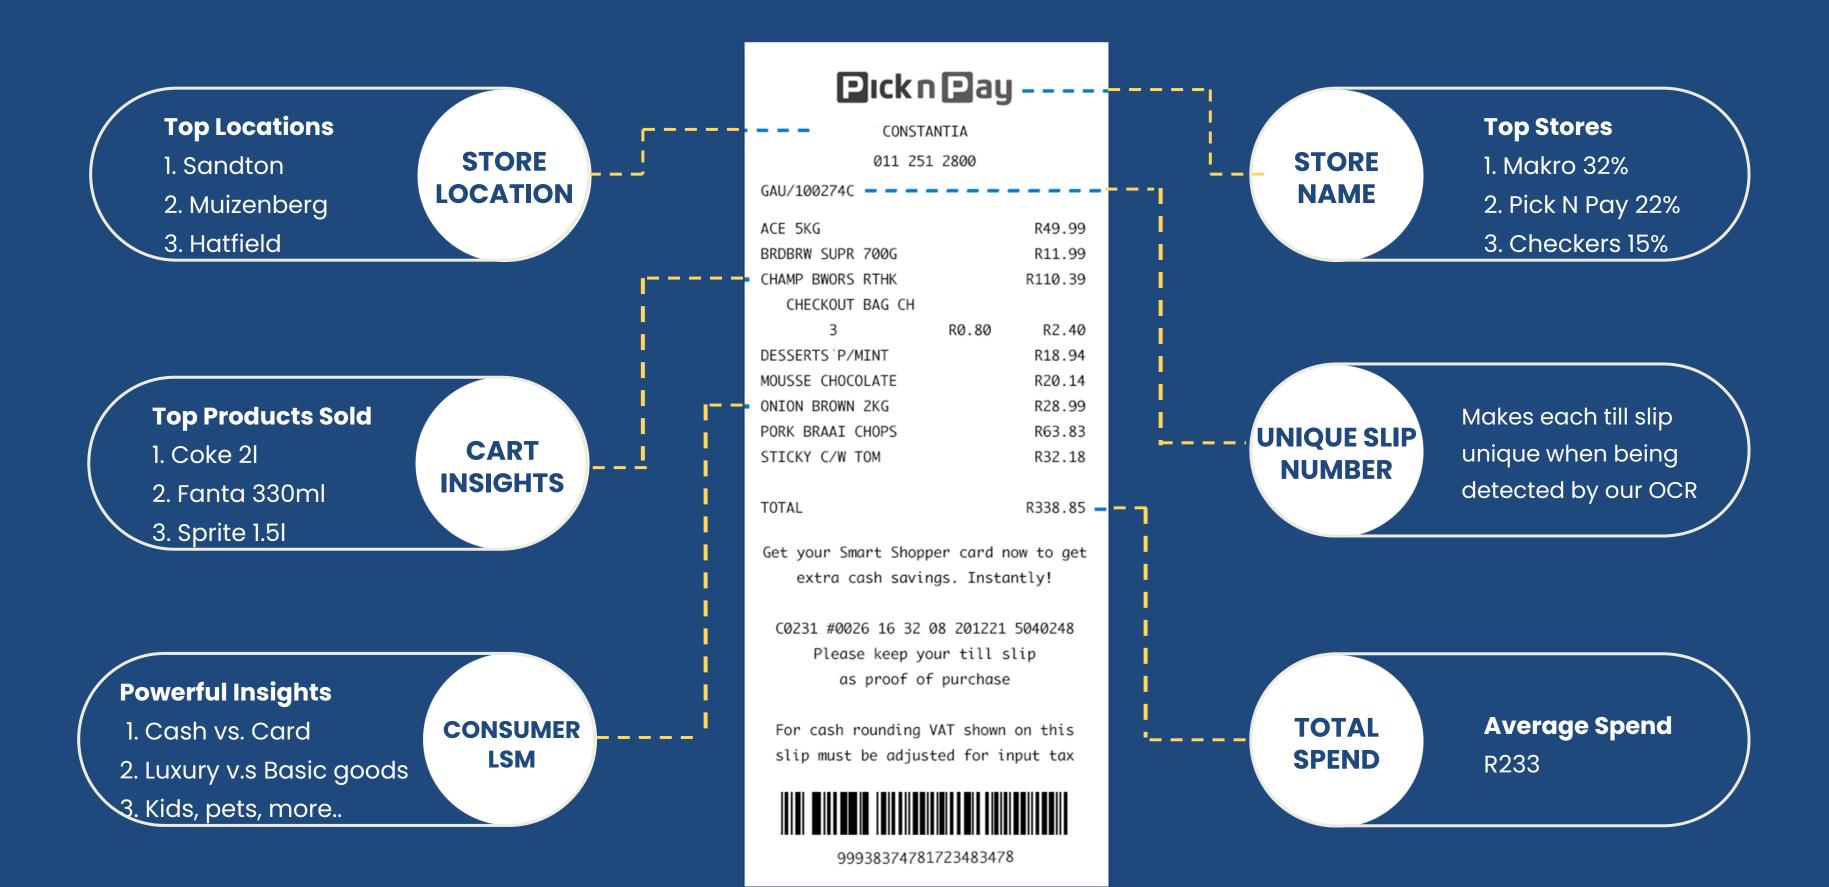

## SMARTS LIP

# Turn receipts into rewards, instantly!



# Seamlessly verify purchases on till slips and reward your customers via WhatsApp



#### We can extract meaning from <u>any</u> document.





## How it works in-store?



## "Ooh, I could win something really cool, let me buy this!"



**SCAN** 



**SEND** 



# Easily launch your own campaign.



## "Let's use Smartslip to build an <u>award</u> winning campaign"







## But why?



### "It's the smartest way to..."





Give customers a reason to pick your product & not your competitors.





## Still not sold? Surprising, considering.....

## They sold, a lot...





























MAYBELLLIŅĒ



## When The Price Is Nice...

|                           | FREE TIER                        | SELF-MANAGED (API)                        | FULLY MANAGED                                             |
|---------------------------|----------------------------------|-------------------------------------------|---------------