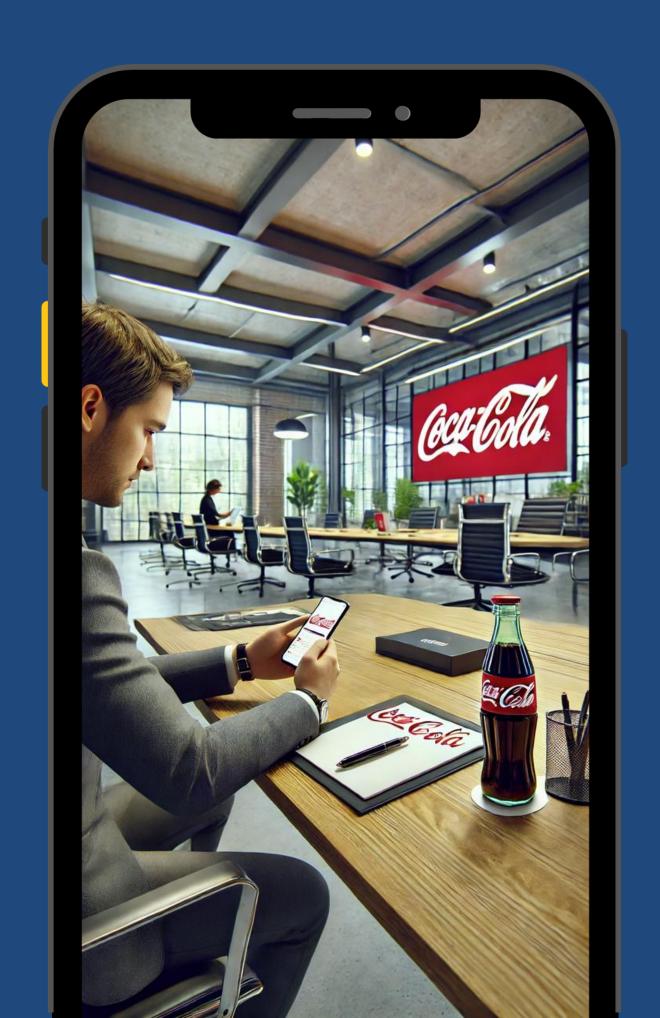

## How it works in-store?

## "Ooh, I could win something really cool, let me buy this!"

**SCAN** 

**SEND** 