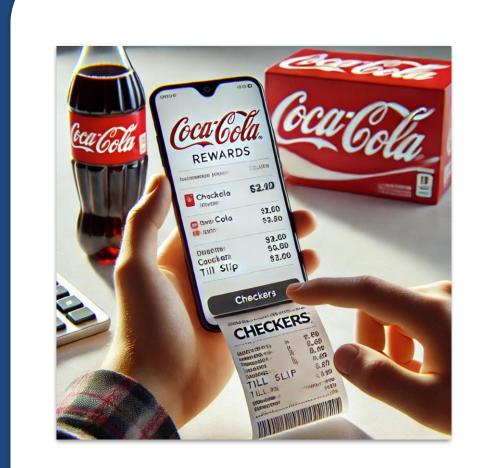

## How it works in-store?

## "Ooh, I could win something really cool, let me buy this!"

**SCAN** 

**SEND** 