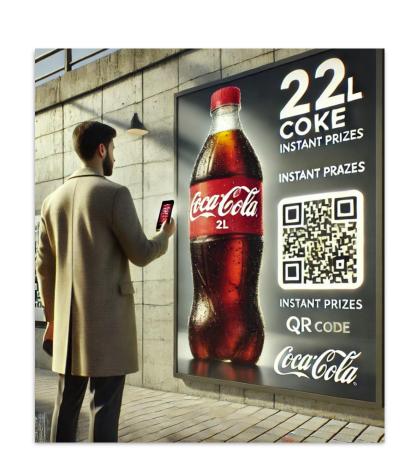

# Easily launch your own campaign.

## "Let's use Smartslip to build an <u>award</u> winning campaign"